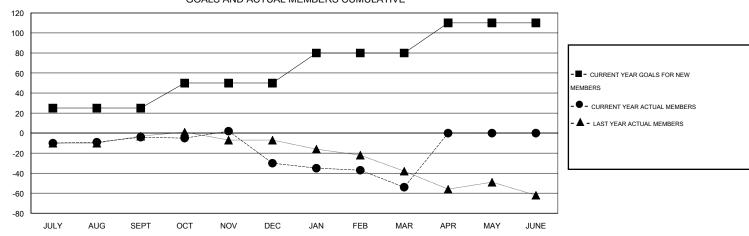

## GOALS AND ACTUAL MEMBERS CUMULATIVE

| DROPPED CLUBS: 2  DROPPED MEMBERS |                 | 30 CLUBS OF 57 ADDED 1 OR MORE NEW MEMBERS | GENDER DISTRIBUTION  MALE 930 (71.65%)  FEMALE 368 (28.35%) |           |
|-----------------------------------|-----------------|--------------------------------------------|-------------------------------------------------------------|-----------|
| DECEASED CLUB CANCELLED OTHER     | 13<br>28<br>119 | CLICK HERE FOR HEALTH ASSESSMENT DATA      | FAMILY UNIT MEMBERS HEAD OF HOUSEHOLD                       | 159<br>77 |
| TOTAL                             | 160             |                                            | NON-HEAD OF HOUSEHOLD                                       | 82        |